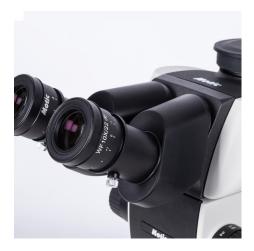

## SM7TR-P APO1X

| Optical system           | Galilean infinity optical design. Common Main Objective (CMO) |
|--------------------------|---------------------------------------------------------------|
| Observation tube         | Trinocular head                                               |
| Inclination              | 30° inclined                                                  |
| Trinocular light split   | 100:0/20:80                                                   |
| Interpupillary distance  | 55-75mm                                                       |
| Diopter adjustment       | On both eyepieces, +5/-8 diopter                              |
| Eyepieces                | Widefield WF10X/22mm with diopter adjustment                  |
| Objective classification | Plan Apochromat                                               |
| Objectives system        | Zoom, ratio 7:1                                               |
| Objectives               | 0.8X~5.6X (10-step)                                           |
| Working distance         | 81mm                                                          |
| Stand type               | Fixed-arm stand                                               |
| Head holder              | For Ø76mm head                                                |
| Focus mechanism          | Coarse focusing system with tension adjustment                |
| Focusing stroke          | 120mm                                                         |
| Dimensions LxWxH         | 367x290x372mm                                                 |
| Base                     | 310x290mm                                                     |
| Column/Arm               | 254mm                                                         |
| Net weight               | 7.1kg                                                         |
| Accessories included     | Dust cover, Black/White plate Ø160mm                          |