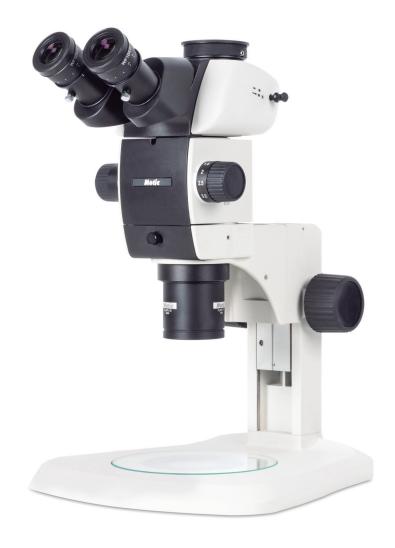

## SM7TR-P APO1X

| Optical system           | Galilean infinity optical design. Common Main Objective (CMO) |
|--------------------------|---------------------------------------------------------------|
| Observation tube         | Trinocular head                                               |
| Inclination              | 30° inclined                                                  |
| Trinocular light split   | 100:0/20:80                                                   |
| Interpupillary distance  | 55-75mm                                                       |
| Diopter adjustment       | On both eyepieces, +5/-8 diopter                              |
| Eyepieces                | Widefield WF10X/22mm with diopter adjustment                  |
| Objective classification | Plan Apochromat                                               |
| Objectives system        | Zoom, ratio 7:1                                               |
| Objectives               | 0.8X~5.6X (10-step)                                           |
| Working distance         | 81mm                                                          |
| Stand type               | Fixed-arm stand                                               |
| Head holder              | For Ø76mm head                                                |
| Focus mechanism          | Coarse focusing system with tension adjustment                |
| Focusing stroke          | 120mm                                                         |
| Dimensions LxWxH         | 367x290x372mm                                                 |
| Base                     | 310x290mm                                                     |
| Column/Arm               | 254mm                                                         |
| Net weight               | 7.1kg                                                         |
| Accessories included     | Dust cover, Black/White plate Ø160mm                          |