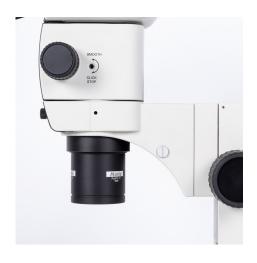

## SM7TR-P APO1X

| Optical system           | Galilean infinity optical design. Common Main Objective (CMO) |
|--------------------------|---------------------------------------------------------------|
| Observation tube         | Trinocular head                                               |
| Inclination              | 30° inclined                                                  |
| Trinocular light split   | 100:0/20:80                                                   |
| Interpupillary distance  | 55-75mm                                                       |
| Diopter adjustment       | On both eyepieces, +5/-8 diopter                              |
| Eyepieces                | Widefield WF10X/22mm with diopter adjustment                  |
| Objective classification | Plan Apochromat                                               |
| Objectives system        | Zoom, ratio 7:1                                               |
| Objectives               | 0.8X~5.6X (10-step)                                           |
| Working distance         | 81mm                                                          |
| Stand type               | Fixed-arm stand                                               |
| Head holder              | For Ø76mm head                                                |
| Focus mechanism          | Coarse focusing system with tension adjustment                |
| Focusing stroke          | 120mm                                                         |
| Dimensions LxWxH         | 367x290x372mm                                                 |
| Base                     | 310x290mm                                                     |
| Column/Arm               | 254mm                                                         |
| Net weight               | 7.1kg                                                         |
| Accessories included     | Dust cover, Black/White plate Ø160mm                          |