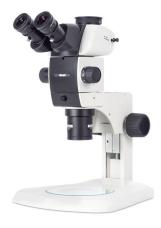

## SM7TR-P APO1X

SM7 Series

## SM7TR-P APO1X

| Optical system           | Galilean infinity optical design. Common Main Objective (CMO) |
|--------------------------|---------------------------------------------------------------|
| Observation tube         | Trinocular head                                               |
| Inclination              | 30° inclined                                                  |
| Trinocular light split   | 100:0/20:80                                                   |
| Interpupillary distance  | 55-75mm                                                       |
| Diopter adjustment       | On both eyepieces, +5/-8 diopter                              |
| Eyepieces                | Widefield WF10X/22mm with diopter adjustment                  |
| Objective classification | Plan Apochromat                                               |
| Objectives system        | Zoom, ratio 7:1                                               |
| Objectives               | 0.8X~5.6X (10-step)                                           |
| Working distance         | 81mm                                                          |
| Stand type               | Fixed-arm stand                                               |
| Head holder              | For Ø76mm head                                                |
| Focus mechanism          | Coarse focusing system with tension adjustment                |
| Focusing stroke          | 120mm                                                         |
| Dimensions LxWxH         | 367x290x372mm                                                 |
| Base                     | 310x290mm                                                     |
| Column/Arm               | 254mm                                                         |
| Net weight               | 7.1kg                                                         |
| Accessories included     | Dust cover, Black/White plate Ø160mm                          |