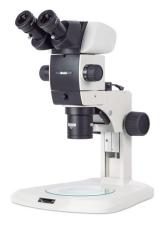

## SM7-TLED APO1X

| Optical system           | Galilean infinity optical design. Common Main Objective (CMO) |
|--------------------------|---------------------------------------------------------------|
| Observation tube         | Binocular head                                                |
| Inclination              | 30° inclined                                                  |
| Interpupillary distance  | 55-75mm                                                       |
| Diopter adjustment       | On both eyepieces, +5/-8 diopter                              |
| Eyepieces                | Widefield WF10X/22mm with diopter adjustment                  |
| Objective classification | Plan Apochromat                                               |
| Objectives system        | Zoom, ratio 7:1                                               |
| Objectives               | 0.8X~5.6X (10-step)                                           |
| Working distance         | 81mm                                                          |
| Stand type               | Fixed-arm stand with transmitted illumination                 |
| Head holder              | For Ø76mm head                                                |
| Focus mechanism          | Coarse focusing system with tension adjustment                |
| Focusing stroke          | 120mm                                                         |
| Incident illumination    | LED 3W with intensity control                                 |
| Transmitted illumination | LED 3W with intensity control                                 |
| Transformer              | External                                                      |
| Power supply             | 110-240V (CE)                                                 |
| Dimensions LxWxH         | 367x290x372mm                                                 |
| Base                     | 310x290mm                                                     |
| Column/Arm               | 254mm                                                         |
| Net weight               | 7.4kg                                                         |
| Accessories included     | Dust cover, Glass plate Ø160mm                                |
|                          |                                                               |