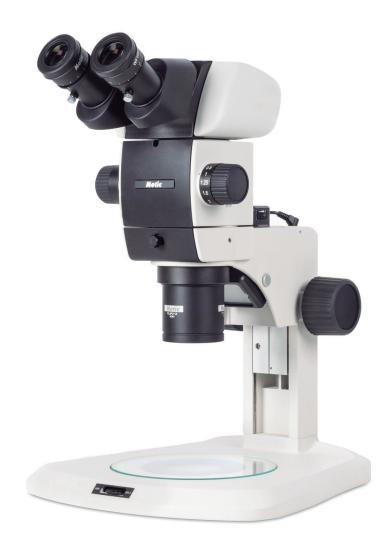

## SM7-TLED APO1X

| Optical system           | Galilean infinity optical design. Common Main Objective (CMO) |
|--------------------------|---------------------------------------------------------------|
| Observation tube         | Binocular head                                                |
| Inclination              | 30° inclined                                                  |
| Interpupillary distance  | 55-75mm                                                       |
| Diopter adjustment       | On both eyepieces, +5/-8 diopter                              |
| Eyepieces                | Widefield WF10X/22mm with diopter adjustment                  |
| Objective classification | Plan Apochromat                                               |
| Objectives system        | Zoom, ratio 7:1                                               |
| Objectives               | 0.8X~5.6X (10-step)                                           |
| Working distance         | 81mm                                                          |
| Stand type               | Fixed-arm stand with transmitted illumination                 |
| Head holder              | For Ø76mm head                                                |
| Focus mechanism          | Coarse focusing system with tension adjustment                |
| Focusing stroke          | 120mm                                                         |
| Incident illumination    | LED 3W with intensity control                                 |
| Transmitted illumination | LED 3W with intensity control                                 |
| Transformer              | External                                                      |
| Power supply             | 110-240V (CE)                                                 |
| Dimensions LxWxH         | 367x290x372mm                                                 |
| Base                     | 310x290mm                                                     |
| Column/Arm               | 254mm                                                         |
| Net weight               | 7.4kg                                                         |
| Accessories included     | Dust cover, Glass plate Ø160mm                                |
|                          |                                                               |