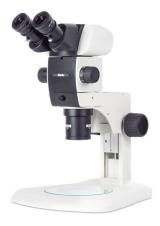

## SM7-P APO1X

| Optical system           | Galilean infinity optical design. Common Main Objective (CMO) |
|--------------------------|---------------------------------------------------------------|
| Observation tube         | Binocular head                                                |
| Inclination              | 30° inclined                                                  |
| Interpupillary distance  | 55-75mm                                                       |
| Diopter adjustment       | On both eyepieces, +5/-8 diopter                              |
| Eyepieces                | Widefield WF10X/22mm with diopter adjustment                  |
| Objective classification | Plan Apochromat                                               |
| Objectives system        | Zoom, ratio 7:1                                               |
| Objectives               | 0.8X~5.6X (10-step)                                           |
| Working distance         | 81mm                                                          |
| Stand type               | Fixed-arm stand                                               |
| Head holder              | For Ø76mm head                                                |
| Focus mechanism          | Coarse focusing system with tension adjustment                |
| Focusing stroke          | 120mm                                                         |
| Dimensions LxWxH         | 367x290x372mm                                                 |
| Base                     | 310x290mm                                                     |
| Column/Arm               | 254mm                                                         |
| Net weight               | 7kg                                                           |
| Accessories included     | Dust cover, Black/White plate Ø160mm                          |
|                          |                                                               |