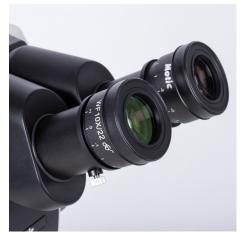

## SM7-P APO1X

| Optical system           | Galilean infinity optical design. Common Main Objective (CMO) |
|--------------------------|---------------------------------------------------------------|
| Observation tube         | Binocular head                                                |
| Inclination              | 30° inclined                                                  |
| Interpupillary distance  | 55-75mm                                                       |
| Diopter adjustment       | On both eyepieces, +5/-8 diopter                              |
| Eyepieces                | Widefield WF10X/22mm with diopter adjustment                  |
| Objective classification | Plan Apochromat                                               |
| Objectives system        | Zoom, ratio 7:1                                               |
| Objectives               | 0.8X~5.6X (10-step)                                           |
| Working distance         | 81mm                                                          |
| Stand type               | Fixed-arm stand                                               |
| Head holder              | For Ø76mm head                                                |
| Focus mechanism          | Coarse focusing system with tension adjustment                |
| Focusing stroke          | 120mm                                                         |
| Dimensions LxWxH         | 367x290x372mm                                                 |
| Base                     | 310x290mm                                                     |
| Column/Arm               | 254mm                                                         |
| Net weight               | 7kg                                                           |
| Accessories included     | Dust cover, Black/White plate Ø160mm                          |
|                          |                                                               |