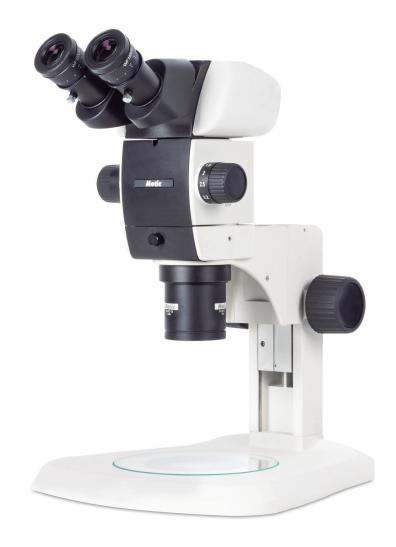

## SM7-P APO1X

| Optical system           | Galilean infinity optical design. Common Main Objective (CMO) |
|--------------------------|---------------------------------------------------------------|
| Observation tube         | Binocular head                                                |
| Inclination              | 30° inclined                                                  |
| Interpupillary distance  | 55-75mm                                                       |
| Diopter adjustment       | On both eyepieces, +5/-8 diopter                              |
| Eyepieces                | Widefield WF10X/22mm with diopter adjustment                  |
| Objective classification | Plan Apochromat                                               |
| Objectives system        | Zoom, ratio 7:1                                               |
| Objectives               | 0.8X~5.6X (10-step)                                           |
| Working distance         | 81mm                                                          |
| Stand type               | Fixed-arm stand                                               |
| Head holder              | For Ø76mm head                                                |
| Focus mechanism          | Coarse focusing system with tension adjustment                |
| Focusing stroke          | 120mm                                                         |
| Dimensions LxWxH         | 367x290x372mm                                                 |
| Base                     | 310x290mm                                                     |
| Column/Arm               | 254mm                                                         |
| Net weight               | 7kg                                                           |
| Accessories included     | Dust cover, Black/White plate Ø160mm                          |
|                          |                                                               |